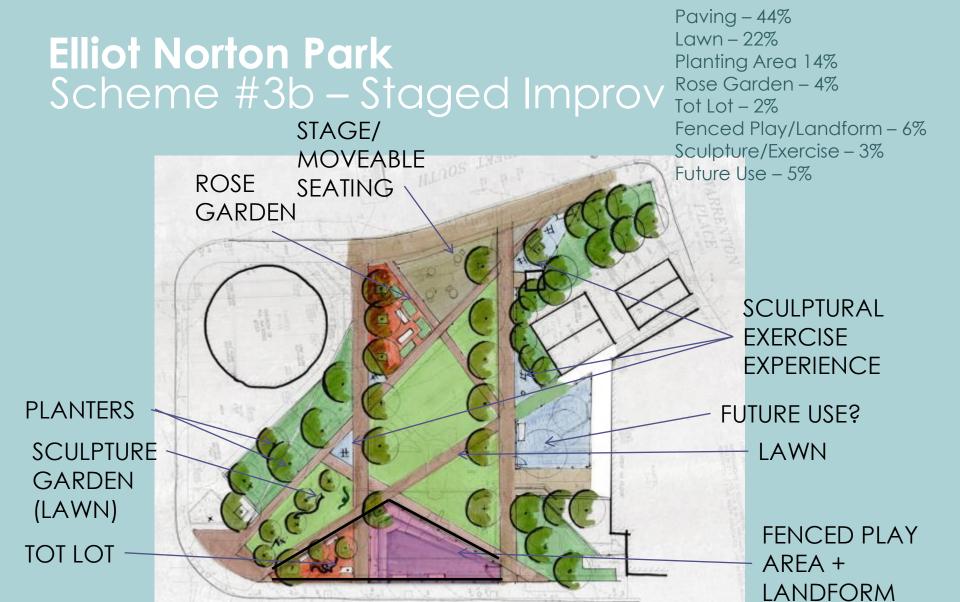

### Elliot Norton Park Scheme #3 – Staged Improv

Italian Festival, Washington, DC

Improv Asylum Group

Impromptu Dance, Denver, CO

### Elliot Norton Park Scheme #3a – Staged Improv

Paving – 46% Lawn – 22% Planting Area 17% Rose Garden – 4% Tot Lot – 2%

Fenced Play/Landform - 6%

Sculpture/Exercise – 3%

ROSE GARDEN

PLANTERS -SCULPTURE PLAY

TOT LOT

SCULPTURAL EXERCISE EXPERIENCE

LAWN

FENCED PLAY AREA + LANDFORM