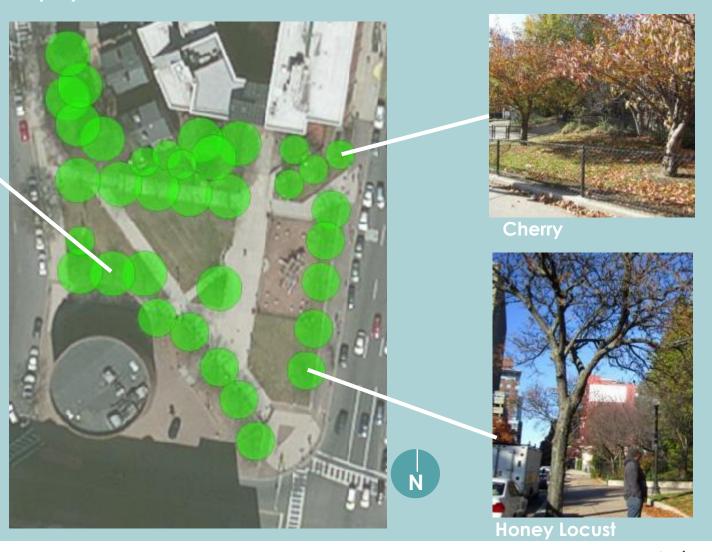

inal design in late summer.

•Project documents will be bid so that construction can begin in Spring 2014.



Elliot Norton Park
Map



## Elliot Norton Park As-built plans, 1978





# Elliot Norton Park Neighborhood Confluence







### Elliot Norton Park Nearby Public Parks







### **Elliot Norton Park** Other Nearby Play Areas







# Elliot Norton Park Existing Uses



Park Total - 1 Acre

**Paving – 41%** 17,850 sf

**Lawn – 28%** 12,055 sf

Planting Area - 22% 9,300 sf

**Play area – 7%** 3,000 sf

2 slides, sliding pole, tic tac toe, 5 platforms, monkey bars, overhead glider

**Private play area – 2%** 790 sf





## Elliot Norton Park Existing Uses









# Elliot Norton Park Circulation and Edges

















# Elliot Norton Park Tree Canopy



**London Plane Tree** 





# Elliot Norton Park Hopes and Dreams

- •Why do you visit the park?
- •What are your best memories of the park? What works well?
- •What do you feel doesn't work so well in the park?
- •Do you feel safe in the park?
- •If you could wave your magic wand, what would you like to see happen in the park?









# Elliot Norton Park Meeting 1 – What we learned

- The park is well used and well cared for
- Site security is a major concern due to nighttime activity and undesirable use
- Possible fencing locations, type, and use were discussed
- More light is desired
- A playground that caters to more age groups is desired
- The community is open to new programming (i.e. family fitness equipment, café style seating, performances, art in the park)
- The circulation paths are overly generous
-