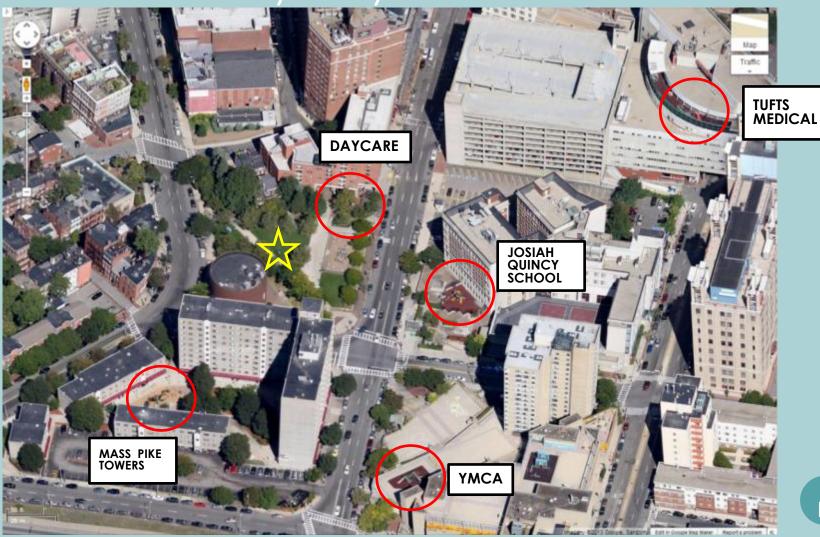

1. Design team to meet with the neighborhood to obtain community perspective on the park and to share our analysis of the park.
- 2. Design team to balance neighborhood comments and safety improvements in up to three alternatives to review and choose from.

Community will meet to review and comment on these alternatives.

3. Design team will combine the most community desired aspects of each alternative into one design.

Community will meet to confirm the final design in late summer.

•Project documents will be bid so that construction can begin in Spring 2014.



Elliot Norton Park
Map



## Elliot Norton Park As-built plans, 1978





# Elliot Norton Park Neighborhood Confluence







### Elliot Norton Park Nearby Public Parks







### **Elliot Norton Park** Other Nearby Play Areas







# Elliot Norton Park Existing Uses



Park Total - 1 Acre

**Paving – 41%** 17,850 sf

**Lawn – 28%** 12,055 sf

Planting Area - 22% 9,300 sf

**Play area – 7%** 3,000 sf

2 slides, sliding pole, tic tac toe, 5 platforms, monkey bars, overhead glider

**Private play area – 2%** 790 sf





## Elliot Norton Park Existing Uses









# Elliot Norton Park Circulation and Edges

















# Elliot Norton Park Tree Canopy



**London Plane Tree** 





# Elliot Norton Park Hopes and Dreams

- •Why do you visit the park?
- •What are your best memories of the park? What works well?
- •What do you feel doesn't work so well in the park?
- •Do you feel safe in the park?
- •If you could wave your magic wand, what would you like to see happen in the park?









# Elliot Norton Park Me