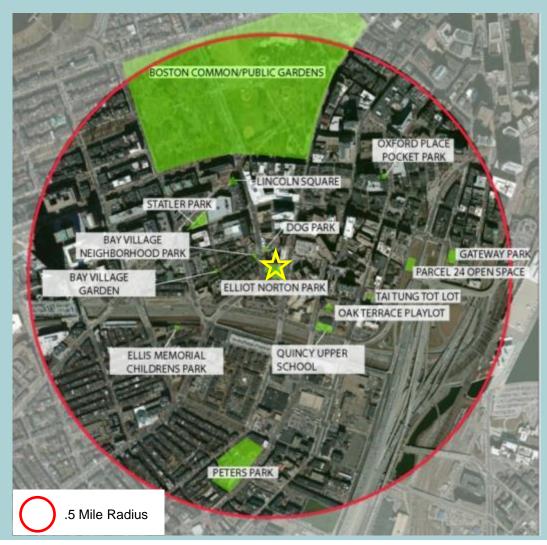

### Elliot Norton Park Nearby Public Parks

### **Elliot Norton Park** Other Nearby Play Areas