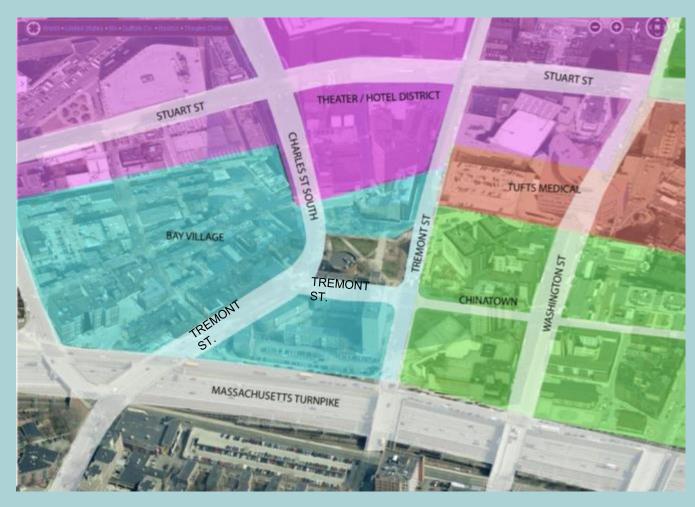

sentation of Site Design Options
- Community Input
- Closing Remarks



# Elliot Norton Park Design Steps

- 1. Design team to meet with the neighborhood to obtain community perspective on the park and to share our analysis of the park.
- 2. Design team to balance neighborhood comments and safety improvements in up to three alternatives to review and choose from.

Community will meet to review and comment on these alternatives.

3. Design team will combine the most community desired aspects of each alternative into one design.

Community will meet to confirm the final design in late summer.

•Project documents will be bid so that construction can begin in Spring 2014.



Elliot Norton Park
Map



## Elliot Norton Park As-built plans, 1978





# Elliot Norton Park Neighborhood Confluence







### Elliot Norton Park Nearby Public Parks







### **Elliot Norton Park** Other Nearby Play Areas







# Elliot Norton Park Existing Uses



Park Total - 1 Acre

**Paving – 41%** 17,850 sf

**Lawn – 28%** 12,055 sf

Planting Area - 22% 9,300 sf

**Play area – 7%** 3,000 sf

2 slides, sliding pole, tic tac toe, 5 platforms, monkey bars, overhead glider

**Private play area – 2%** 790 sf





## Elliot Norton Park Existing Uses









# Elliot Norton Park Circulation and Edges

















# Elliot Norton Park Tree Canopy



**London Plane Tree** 





# Elliot Norton Park Hopes and Dreams

- •Why do you visit the park?
- •What are your best memories of the park? What works well?
- •What do you feel doesn't work so well in the park?
- •Do you feel safe in the park?
- •If you