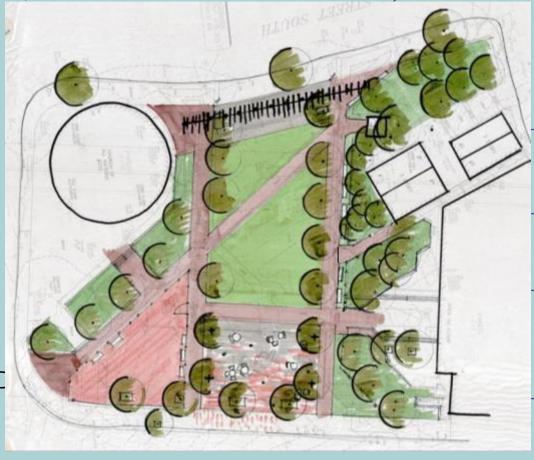

### Elliot Norton Park Scheme #1 – Balcony View

Paving – 47% Lawn – 17% Planting Area – 27% Tot Lot – 9%

TRELLIS / PERGOLA

NARROWER WALKWAYS

"STAGE" AND

— SHADED SEATING

AREA

RESTORED LAWN
WITH IRRIGATION
SLIGHTLY SHIFTED
FENCE & NEW
BENCHES

SEATING MEZZANINE W/ POSSIBLE CAFÉ TABLES AND FOOD TRUCKS

EXPANDED TOT LOT