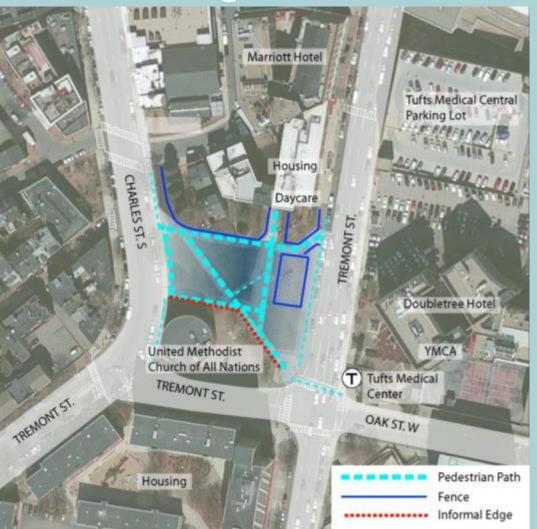

ach alternative into one design.

Community will meet to confirm the final design in late summer.

•Project documents will be bid so that construction can begin in Spring 2014.



Elliot Norton Park
Map



## Elliot Norton Park As-built plans, 1978





# Elliot Norton Park Neighborhood Confluence







### Elliot Norton Park Nearby Public Parks







### **Elliot Norton Park** Other Nearby Play Areas







# Elliot Norton Park Existing Uses



Park Total - 1 Acre

**Paving – 41%** 17,850 sf

**Lawn – 28%** 12,055 sf

Planting Area - 22% 9,300 sf

**Play area – 7%** 3,000 sf

2 slides, sliding pole, tic tac toe, 5 platforms, monkey bars, overhead glider

**Private play area – 2%** 790 sf





## Elliot Norton Park Existing Uses









# Elliot Norton Park Circulation and Edges

















# Elliot Norton Park Tree Canopy



**London Plane Tree** 





# Elliot Norton Park Hopes and Dreams

- •Why do you visit the park?
- •What are your best memories of the park? What works well?
- •What do you feel doesn't work so well in the park?
- •Do you feel safe in the park?
- •If you could wave your magic wand, what would you like to see happen in the park?









# Elliot Norton Park Meeting 1 – What we learned

- The park is well used and well cared for
- Site security is a major concern due to nighttime activity and undesirable use
- Possible fencing locations, type, and use were discussed
- More light is desired
- A playground that caters to more age groups is desired
- The community is open to new programming (i.e. family fitness equipment, café style seating, perfor