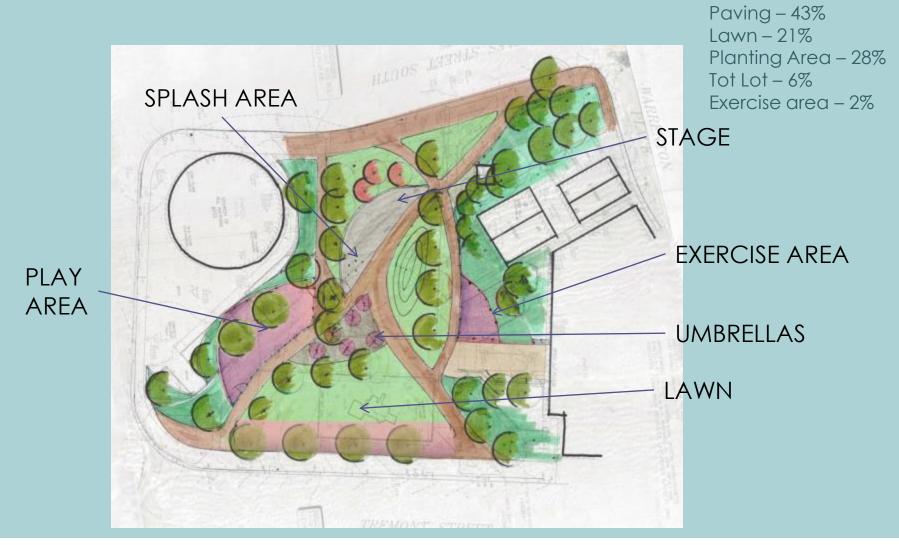

### Elliot Norton Park Scheme #2a – Theatrical Promenade

#### Scheme 2

Theatrical Promenade

Paving – 35% Lawn – 26% Planting Area – 33% Tot Lot – 6%