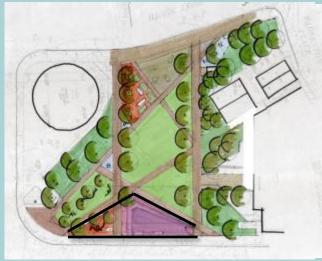

nade



### Elliot Norton Park Scheme #3 – Staged Improv



Italian Festival, Washington, DC



Improv Asylum Group



Impromptu Dance, Denver, CO



### Elliot Norton Park Scheme #3a – Staged Improv

Paving – 46% Lawn – 22% Planting Area 17% Rose Garden – 4% Tot Lot – 2%

Fenced Play/Landform - 6%

Sculpture/Exercise – 3%

ROSE GARDEN

PLANTERS -SCULPTURE PLAY

TOT LOT



SCULPTURAL EXERCISE EXPERIENCE

LAWN

FENCED PLAY AREA + LANDFORM



## Elliot Norton Park Scheme #3 – Staged Improv



Scholar's Green, Mississauga ON



Toronto, ON



Ujbuda City Centre, Hungary



Innsbruck Olympic Village, Austria



Plaza Euskadi, Bilbao, Spain







# Elliot Norton Park 3 Schemes

#### **Existing Conditions**

Lawn – 27% Planting Area - 23% Paving – 40% Play area – 7% Private play area – 2%







#### Scheme 1

Balcony View

Paving – 47% Lawn – 17% Planting Area – 27% Tot Lot – 9%

#### Scheme 2

Theatrical Promenade

Paving – 35% Lawn – 26% Planting Area – 33% Tot Lot – 6%

#### Scheme 3

Staged Improv

Paving – 40%
Lawn – 22%
Planting Area 27%
Tot Lot – 2%
Fenced Play/Landform – 6%
Sculpture/Exercise – 3%



### Elliot Norton Park

Thank you