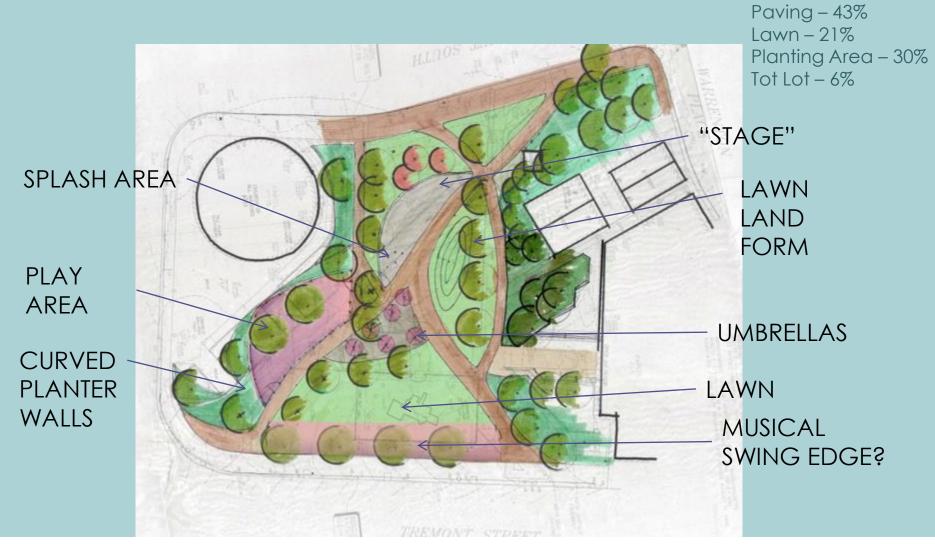

### Elliot Norton Park Scheme #2a – Theatrical Promenade

#### Scheme 2

Theatrical Promenade

Paving – 35% Lawn – 26% Planting Area – 33% Tot Lot – 6%