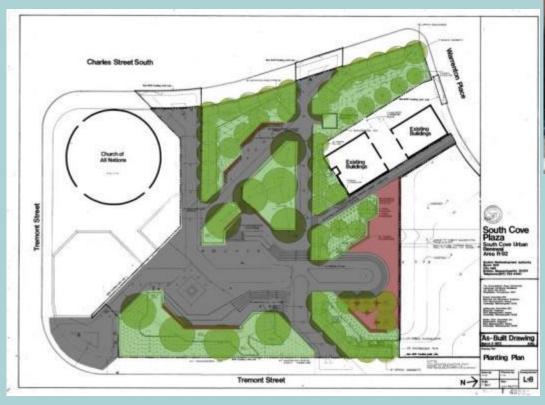

Review of Site Analysis and Community Input
- Presentation of Site Design Options
- Community Input
- Closing Remarks



# Elliot Norton Park Design Steps

- 1. Design team to meet with the neighborhood to obtain community perspective on the park and to share our analysis of the park.
- 2. Design team to balance neighborhood comments and safety improvements in up to three alternatives to review and choose from.

Community will meet to review and comment on these alternatives.

3. Design team will combine the most community desired aspects of each alternative into one design.

Community will meet to confirm the final design in late summer.

•Project documents will be bid so that construction can begin in Spring 2014.



Elliot Norton Park
Map



## Elliot Norton Park As-built plans, 1978





# Elliot Norton Park Neighborhood Confluence







### Elliot Norton Park Nearby Public Parks







### **Elliot Norton Park** Other Nearby Play Areas







# Elliot Norton Park Existing Uses



Park Total - 1 Acre

**Paving – 41%** 17,850 sf

**Lawn – 28%** 12,055 sf

Planting Area - 22% 9,300 sf

**Play area – 7%** 3,000 sf

2 slides, sliding pole, tic tac toe, 5 platforms, monkey bars, overhead glider

**Private play area – 2%** 790 sf





## Elliot Norton Park Existing Uses









# Elliot Norton Park Circulation and Edges

















# Elliot Norton Park Tree Canopy



**London Plane Tree** 





# Elliot Norton Park Hopes and Dreams

- •Why do you visit the park?
- •What are your best memories of the park? What works well?
- •What do you feel doesn't work so well in th