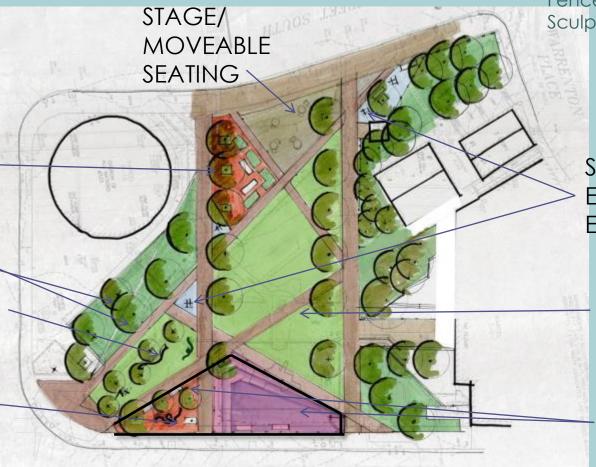

atrical Promenade



Vue de Marly 1800 France



Central Park, NYC, NY



Montreal, QC



### Elliot Norton Park Scheme #2a – Theatrical Promenade



### Elliot Norton Park Scheme #2 – Theatrical Promenade



Cumberland Park, Nashville, TN



Musical Swings, Montreal, QC



Rose Kennedy Greenway, Boston, MA



Cumberland Park, Nashville, TN



Sugar Beach, Toronto, ON



### Elliot Norton Park Scheme #2b – Theatrical Promenade



### Elliot Norton Park Scheme #3 – Staged Improv



Italian Festival, Washington, DC



Improv Asylum Group



Impromptu Dance, Denver, CO



### Elliot Norton Park Scheme #3a – Staged Improv

Paving – 46% Lawn – 22% Planting Area 17% Rose Garden – 4% Tot Lot – 2%

Fenced Play/Landform - 6%

Sculpture/Exercise – 3%

ROSE GARDEN

PLANTERS -SCULPTURE PLAY

TOT LOT



SCULPTURAL EXERCISE EXPERIENCE

LAWN

FENCED PLAY AREA + LANDFORM



## Elliot Norton Park Scheme #3 – Staged Improv



Scholar's Green, Mississauga ON



Toronto, ON



Ujbuda City Centre, Hungary



Innsbruck Olympic Village, Austria



Plaza Euskadi, Bilbao, Spain







# Elliot Norton Park 3 Schemes

#### **Existing Conditions**

Lawn – 27% Planting Area - 23% Paving – 40% Play area – 7% Private play area – 2%







#### Scheme 1

Balcony View

Paving – 47% Lawn – 17% Planting Area – 27% Tot Lot – 9%

#### Scheme 2

Theatrical Promenade

Paving – 35% Lawn – 26% Planting Area – 33% Tot Lot – 6%

#### Scheme 3

Staged Improv

Paving – 40%
Lawn – 22%
Planting Area 27%
Tot Lot – 2%
Fenced Play/Landform – 6%
Sculpture/Exercise – 3%



### Elliot Norton Park

Thank you