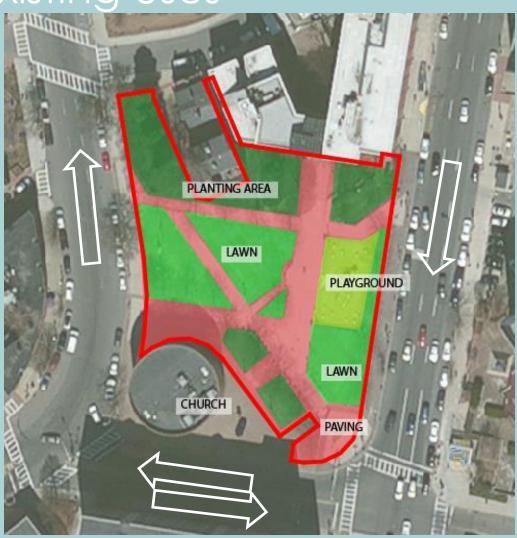

# Elliot Norton Park Existing Uses

Park Total - 1 Acre

**Paving – 41%** 17,850 sf

**Lawn – 28%** 12,055 sf

Planting Area - 22% 9,300 sf

**Play area – 7%** 3,000 sf

2 slides, sliding pole, tic tac toe, 5 platforms, monkey bars, overhead glider

**Private play area – 2%** 790 sf