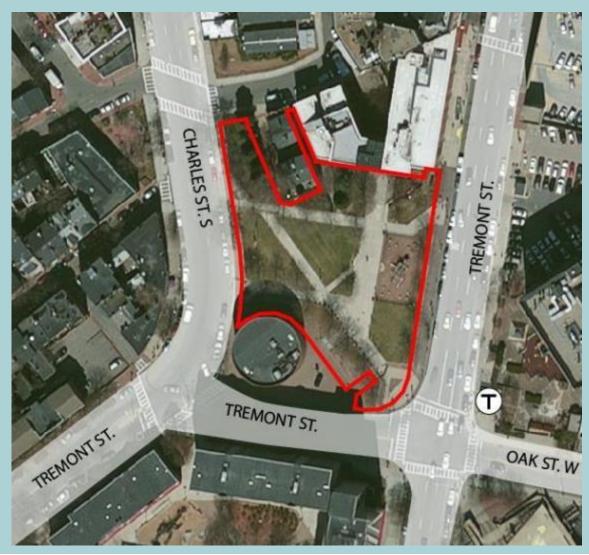

•Project documents will be bid so that construction can begin in Spring 2014.

Elliot Norton Park
Map