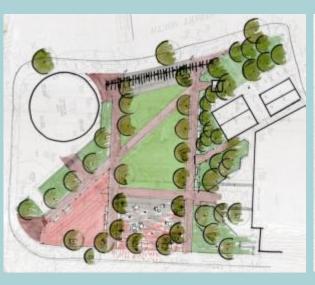

### Elliot Norton Park Scheme #3 – Staged Improv

Italian Festival, Washington, DC

Improv Asylum Group

Impromptu Dance, Denver, CO

### Elliot Norton Park Scheme #3a – Staged Improv

Paving – 46% Lawn – 22% Planting Area 17% Rose Garden – 4% Tot Lot – 2%

Fenced Play/Landform - 6%

Sculpture/Exercise – 3%

ROSE GARDEN

PLANTERS -SCULPTURE PLAY

TOT LOT

SCULPTURAL EXERCISE EXPERIENCE

LAWN

FENCED PLAY AREA + LANDFORM